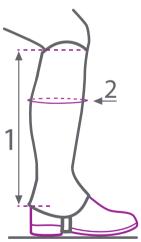

## Measuring guide Chaps

**Find 1** by measuring your leg from the ankle to the hollow on the back of your knee.

**Find 2** by measuring the circumference of your calf at the widest point.

Preferably measure while wearing riding breeches. Not with jeans or the bare leg.