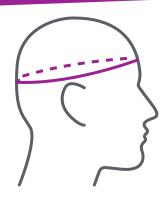

## Finding your size

Find your helmet size by measuring the circumference of your head above the ear. The length in centimeters is your helmet size.