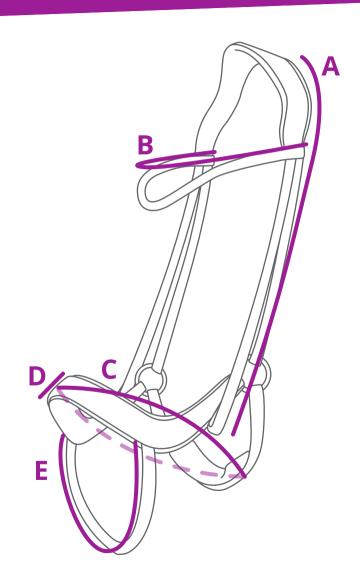

## **Bridle Devi**

|           | Cob | Full |
|-----------|-----|------|
| A1        | 43  | 47   |
| A2        | 53  | 57   |
| В         | 40  | 42   |
| <b>C1</b> | 69  | 75   |
| <b>C2</b> | 76  | 84   |
| D1        | 3   | 3    |
| D2        | 4   | 4    |
| E         | 38  | 38   |

A1 = Top of the head to bit (single side): shortest position

A2 = Top of the head to bit (single side): longest position

B = Length browband (measured straight across)

C1 = Circumference of the noseband in shortest position

C2 = Circumference of the noseband in longest position

D1 = Width noseband excluding padding

D2 = Width noseband including padding

E = Length flash strap in longest position