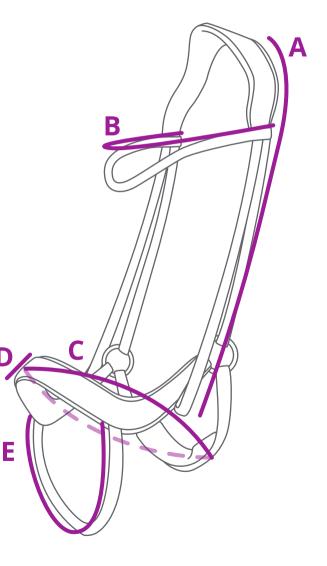

## **Bridle Eris**

|    | Cob | Full |
|----|-----|------|
| A1 | 43  | 47   |
| A2 | 53  | 57   |
| В  | 40  | 42   |
| C1 | 69  | 75   |
| C2 | 76  | 84   |
| D1 | 3   | 3    |
| D2 | 4   | 4    |
| E  | 38  | 38   |

A1 = Top of the head to bit (single side): shortest position

- A2 = Top of the head to bit (single side): longest position
- B = Length browband (measured straight across)
- C1 = Circumference of the noseband in shortest position
- C2 = Circumference of the noseband in longest position
- D1 = Width noseband excluding padding
- D2 = Width noseband including padding
- E = Length flash strap in longest position